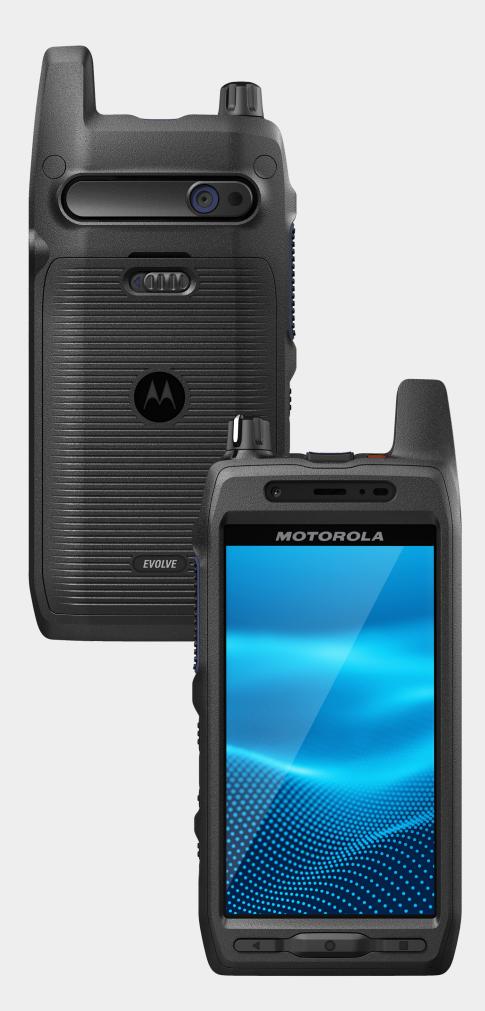

## INTUITIVE USER EXPERIENCE

- Simple interface
- 5" touch scree
- Front and rear facing cameras

Evolve is a ruggedised device for those hard at work. Built to withstand tough working conditions and to last multiple shifts, you can get the job done safely anywhere you do business.

#### **BUILT FOR ANY ENVIRONMENT**

Evolve was built tough, to operate reliably in any conditions that you do business. Completely dustproof and submersible in up to 2 metres of water for up to 2 hours and with a rugged 5" display with Gorilla Glass 3 screen, it is built to withstand repeated drops onto concrete and meets IP68 and MIL-810 standards. Evolve was built to perform on the job, with glove-operable, liquid-resistant touchscreen, physical programmable buttons and standard Android menu and navigation buttons.

#### **SIMPLE INTERFACE**

Evolve combines the touchscreen interface of a smartphone with the physical buttons and controls of a two-way radio to give your team quick, easy, instant communications that let them keep their eyes on their work. This simple interface means Evolve delivers the intuitive voice communications your team relies on to work in any environment.

#### **FULL MULTIMEDIA CAPABILITIES**

Evolve's 5" touch screen is your users' window into the world of data-empowered insights and applications — allowing them to view videos, images, schematics, and diagrams from anywhere. Front- and rear-facing cameras allow you to capture and send images and video, and video chat.