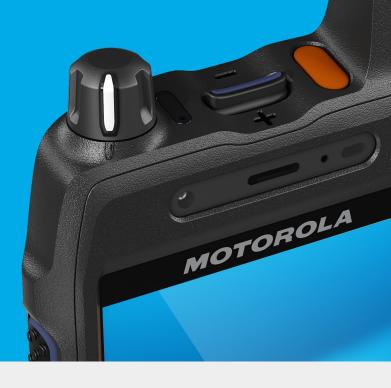

#### MISSION-CRITICAL

- Dedicated MC controls (PTT, emergency, channel)
- Loud, clear audio
- Superior background noise cancellation
- MIL-STD-810 (11 categories exceeded)

#### **SIMPLE INTERFACE**

Evolve combines the touchscreen interface of a smartphone with the physical buttons and controls of a two-way radio to give your team quick, easy, instant communications that let them keep their eyes on their work. This simple interface means Evolve delivers the intuitive voice communications your team relies on to work in any environment.