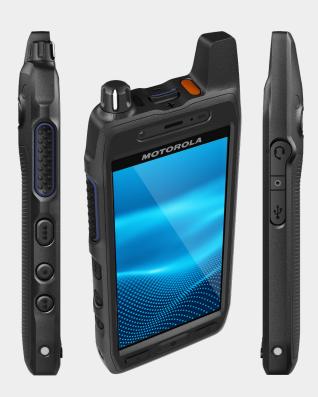

A RUGGED HANDHELD LTE DEVICE BUILT FOR ENTERPRISE AND PUBLIC SAFETY

Built for business and mission critical environments, the Evolve LTE handheld device

combines intuitive user experience and open platform architecture with the ruggedness and reliability expected of a critical communications device.

## INTUITIVE USER EXPERIENCE

- Simple interface
- 5" touch scree
- Front and rear facing cameras

Evolve is a ruggedised device for those hard at work. Built to withstand tough working conditions and to last multiple shifts, you can get the job done safely anywhere you do business.