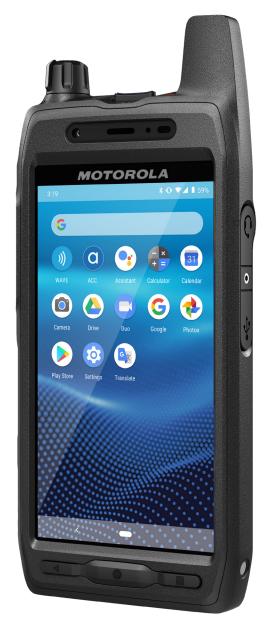

Built with the familiar user experience of the Android operating system, Evolve is easily adaptable to your existing systems and allows for a seamless transition for anyone who has used an Android smartphone or tablet.

#### **OPEN APP ECOSYSTEM**

With its open app platform, your users can access any app in the Google Play Store, including G-suite apps such as Gmail and Google Maps, productivity apps such as Slack, Teams, and Dialpad, or even your own custom Android apps. A variety of mobile device management (MDM) platforms for Android give you full control over which apps get installed, helping you ensure maximum productivity and security.

#### **ANDROID ENTERPRISE ENABLED**

Designed for speed, flexibility and scalability with open architecture, Evolve leverages the Android platform and open application ecosystem. Evolve is enabled with Android Enterprise functionality to ensure that it can integrate with the existing mobile device management systems of your organisation.